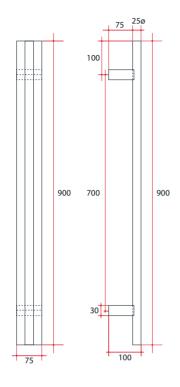

## Electric Heated Towel Rails for use in bathrooms

Note: All dimensions are in millimetres (mm)

| Stock Code | Finish                   | Size (mm)         | Output (W) | No. of Bars |
|------------|--------------------------|-------------------|------------|-------------|
| VW900      | Polished Stainless Steel | W75 x H900 x D100 | 27         | 1           |
| (10)       |                          | 204               | (10)/      |             |