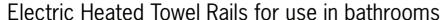

## **Thermorail 240V Vertical Towel Rail**

Note: All dimensions are in millimetres (mm)
Rails are sold individually. Hooks are removable.

| Stock Code         | Finis             | sh Si                         | ze (mm)         | Output (W)                  | No. of Bars           |
|--------------------|-------------------|-------------------------------|-----------------|-----------------------------|-----------------------|
| VSH900HMW          | Matt W            | hite W142 x                   | H900 x D100     | 22                          | 1                     |
| 7                  |                   | 65)                           | 304)            | 240V)                       |                       |
| Seven ye<br>warran |                   |                               |                 | Safe for use<br>n wet areas | Concealed wiring only |
|                    | 38mm#             |                               | <u>← 2m →</u>   |                             |                       |
|                    | Vertical bar size | One towel per bar recommended | 2m lead on rail | Optional removable hoo      | k                     |