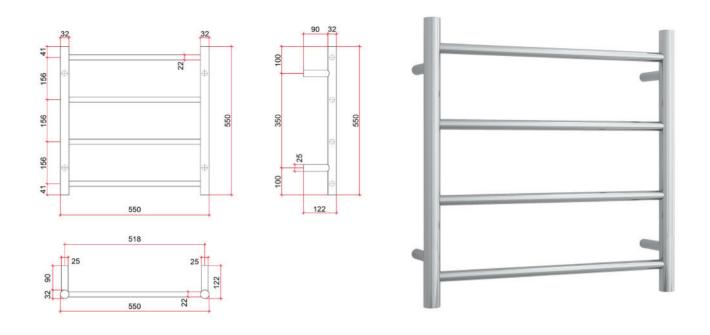

## **Thermorail 12V Ladder Towel Rail**

Note: All dimensions are in millimeters (mm)

| Stock Code | Finish                   | Size (mm)          | Output (W) | No. of Bars |
|------------|--------------------------|--------------------|------------|-------------|
| SR2512     | Polished Stainless Steel | W550 x H550 x D122 | 65         | 4           |