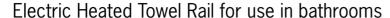

## **Thermorail 12V Ladder Towel Rail**

Note: All dimensions are in millimeters (mm)

| Stock Code | Finish                   | Size (mm)          | Output (W) | No. of Bars |
|------------|--------------------------|--------------------|------------|-------------|
| SR2512     | Polished Stainless Steel | W550 x H550 x D122 | 65         | 4           |