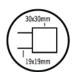

## Thermorail 240V Ladder Towel Rail

Electric Heated Towel Rail for use in bathrooms

Note: All dimensions are in millimeters (mm)

| Stock Code | Finish                  | Size (mm)          | Output (W) | No. of Bars |
|------------|-------------------------|--------------------|------------|-------------|
| SSB44M     | Brushed Stainless Steel | W600 x H800 x D120 | 83         | 7           |