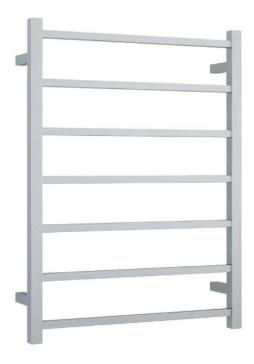

## Thermorail 240V Ladder Towel Rail

Electric Heated Towel Rail for use in bathrooms

Note: All dimensions are in millimeters (mm)

| Stock Code | Finish                  | Size (mm)          | Output (W) | No. of Bars |
|------------|-------------------------|--------------------|------------|-------------|
| SSB44M     | Brushed Stainless Steel | W600 x H800 x D120 | 83         | 7           |

Seven year warranty

Hardwired or plug-in

Safe for use in bathrooms

Multiflex wiring on all legs

Quality stainless steel

Horizontal and vertical bar sizes

Dry electric element

1.8m lead on rail