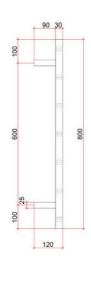

## Thermorail 240V Ladder Towel Rail

Electric Heated Towel Rail for use in bathrooms

Note: All dimensions are in millimeters (mm)

| Stock Code | Finish                  | Size (mm)          | Output (W) | No. of Bars |
|------------|-------------------------|--------------------|------------|-------------|
| SSB44M     | Brushed Stainless Steel | W600 x H800 x D120 | 83         | 7           |

**PLEASE NOTE:** Specifications are for information purposes only. Whilst every effort has been made to ensure the product specifications are accurate, due to continuing product development and improvement the specifications are subject to change. Specifications can be used to rough in and fit timber supports in the wall however we recommend no holes are drilled without having the product on site or verifying the details with the manufacturer. Thermogroup cannot be held liable or responsible for errors due to updated specifications.