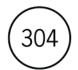

## Thermorail 240V Ladder Towel Rail

Electric Heated Towel Rail for use in bathrooms

Note: All dimensions are in millimeters (mm)

| Stock Code | Finish                  | Size (mm)          | Output (W) | No. of Bars |
|------------|-------------------------|--------------------|------------|-------------|
| SSB44M     | Brushed Stainless Steel | W600 x H800 x D120 | 83         | 7           |