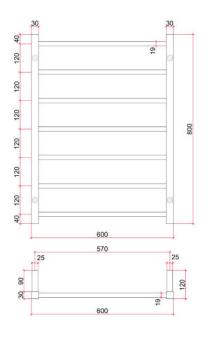

## Thermorail 240V Ladder Towel Rail

Electric Heated Towel Rail for use in bathrooms

Note: All dimensions are in millimeters (mm)

| Stock Code | Finish                  | Size (mm)          | Output (W) | No. of Bars |
|------------|-------------------------|--------------------|------------|-------------|
| SSB44M     | Brushed Stainless Steel | W600 x H800 x D120 | 83         | 7           |

**PLEASE NOTE:** Specifications are for information purposes only. Whilst every effort has been made to ensure the product specifications are accurate, due to continuing product development and improvement the specifications are subject to change. Specifications can be used to rough in and fit timber supports in the wall however we recommend no holes are drilled without having the product on site or verifying the details with the manufacturer. Thermogroup cannot be held liable or responsible for errors due to updated specifications.