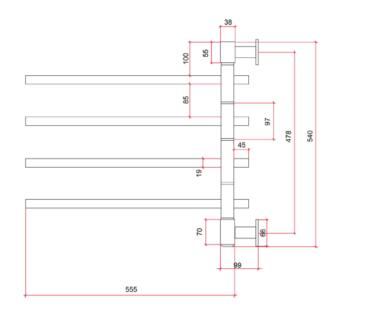

## **Thermorail Swivel Towel Rail**

Note: All dimensions are in millimeters (mm)

| Stock Code | Finish                   | Size (mm)         | No. of Bars |
|------------|--------------------------|-------------------|-------------|
| USV35      | Polished Stainless Steel | W600 x H540 x D99 | 4           |

Ten year warranty

Quality stainless steel

Horizontal and vertical bar sizes

Bars swivel independently

**PLEASE NOTE:** Specifications are for information purposes only. Whilst every effort has been made to ensure the product specifications are accurate, due to continuing product development and improvement the specifications are subject to change. Specifications can be used to rough in and fit timber supports in the wall however we recommend no holes are drilled without having the product on site or verifying the details with the manufacturer. Thermogroup cannot be held liable or responsible for errors due to updated specifications.