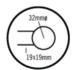

## **Thermorail Swivel Towel Rail**

Note: All dimensions are in millimeters (mm)

| Stock Code | Finish                   | Size (mm)         | No. of Bars |
|------------|--------------------------|-------------------|-------------|
| USV35      | Polished Stainless Steel | W600 x H540 x D99 | 4           |