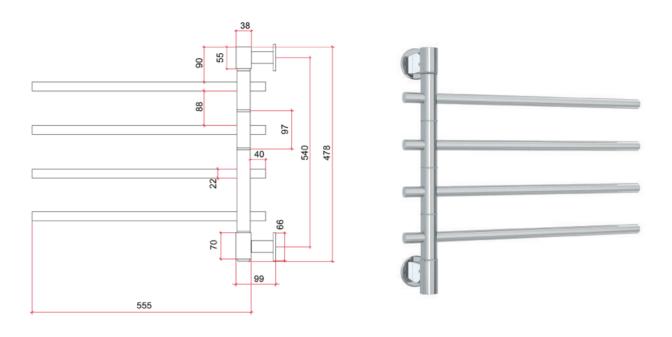

## **Thermorail Swivel Towel Rail**

Note: All dimensions are in millimeters (mm)

| Stock Code | Finish                   | Size (mm)         | No. of Bars |
|------------|--------------------------|-------------------|-------------|
| USV24      | Polished Stainless Steel | W600 x H540 x D99 | 4           |

Ten year warranty

Quality stainless steel

Bars swivel independently

Horizontal and vertical bar sizes

**PLEASE NOTE:** Specifications are for information purposes only. Whilst every effort has been made to ensure the product specifications are accurate, due to continuing product development and improvement the specifications are subject to change. Specifications can be used to rough in and fit timber supports in the wall however we recommend no holes are drilled without having the product on site or verifying the details with the manufacturer. Thermogroup cannot be held liable or responsible for errors due to updated specifications.