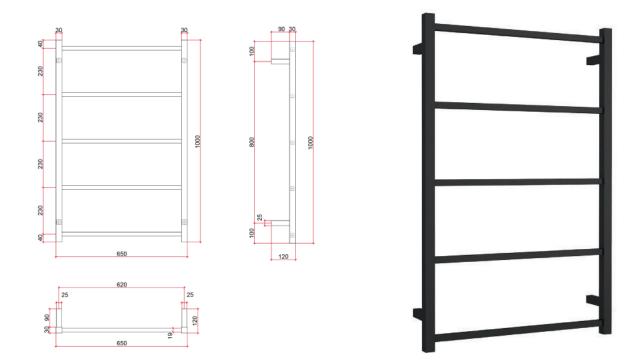

## **Thermorail Ladder Towel Rail**

Non-Heated Towel Rail for use in bathrooms

Note: All dimensions are in millimeters (mm)

PLEASE NOTE: Specifications are for information purposes only. Whilst every effort has been made to ensure the product specifications are accurate, due to continuing product development and improvement the specifications are subject to change. Specifications can be used to rough in and fit timber supports in the wall however we recommend no holes are drilled without having the product on site or verifying the details with the manufacturer. Thermogroup cannot be held liable or responsible for errors due to updated specifications.