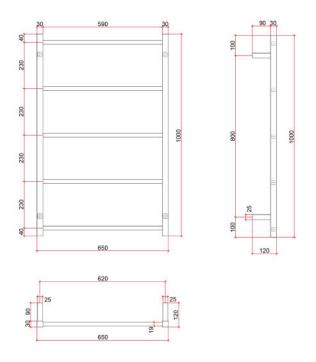

## **Thermorail Ladder Towel Rail**

Non-Heated Towel Rail for use in bathrooms

Note: All dimensions are in millimeters (mm)

| Stock Code | Finish                   | Size (mm)           | No. of Bars |
|------------|--------------------------|---------------------|-------------|
| USS56      | Polished Stainless Steel | W650 x H1000 x D120 | 5           |