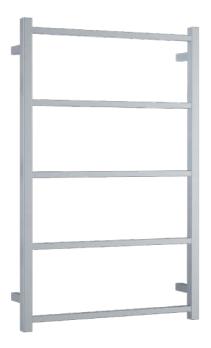

## **Thermorail Ladder Towel Rail**

Non-Heated Towel Rail for use in bathrooms

Note: All dimensions are in millimeters (mm)

| Stock Code | Finish                   | Size (mm)           | No. of Bars |
|------------|--------------------------|---------------------|-------------|
| USS56      | Polished Stainless Steel | W650 x H1000 x D120 | 5           |