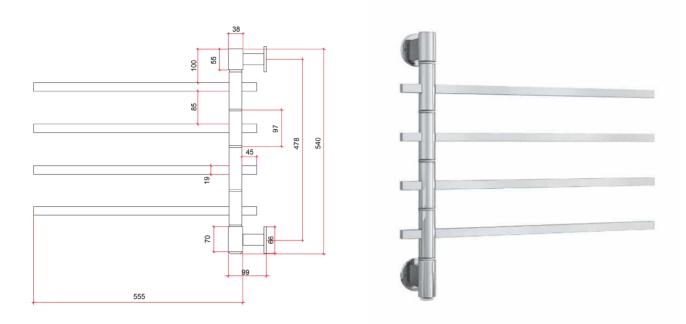

## Note: All dimensions are in millimeters (mm)

PLEASE NOTE: Specifications are for information purposes only. Whilst every effort has been made to ensure the product specifications are accurate, due to continuing product development and improvement the specifications are subject to change. Specifications can be used to rough in and fit timber supports in the wall however we recommend no holes are drilled without having the product on site or verifying the details with the manufacturer. Thermogroup cannot be held liable or responsible for errors due to updated specifications.