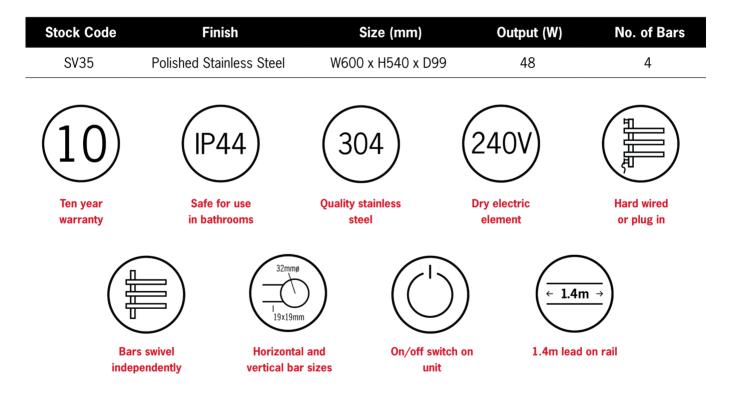

## **Thermorail 240V Swivel Towel Rail**

Electric Heated Towel Rail for use in bathrooms