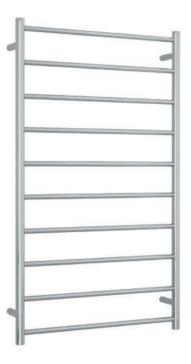

## **Thermorail 240V Ladder Towel Rail**

Electric Heated Towel Rail for use in bathrooms

Note: All dimensions are in millimeters (mm)

PLEASE NOTE: Specifications are for information purposes only. Whilst every effort has been made to ensure the product specifications are accurate, due to continuing product development and improvement the specifications are subject to change. Specifications can be used to rough in and fit timber supports in the wall however we recommend no holes are drilled without having the product on site or verifying the details with the manufacturer. Thermogroup cannot be held liable or responsible for errors due to updated specifications.