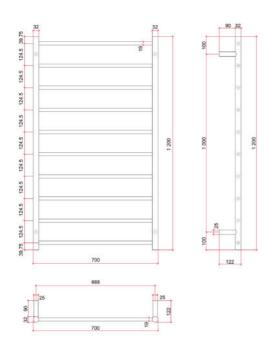

## **Thermorail 240V Ladder Towel Rail**

Electric Heated Towel Rail for use in bathrooms

Note: All dimensions are in millimeters (mm)

PLEASE NOTE: Specifications are for information purposes only. Whilst every effort has been made to ensure the product specifications are accurate, due to continuing product development and improvement the specifications are subject to change. Specifications can be used to rough in and fit timber supports in the wall however we recommend no holes are drilled without having the product on site or verifying the details with the manufacturer. Thermogroup cannot be held liable or responsible for errors due to updated specifications.