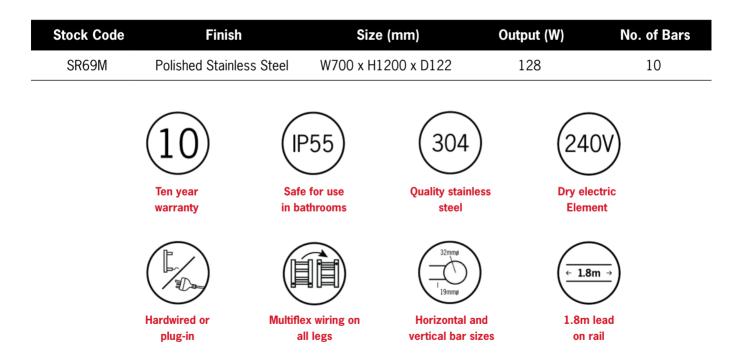

## **Thermorail 240V Ladder Towel Rail**

Electric Heated Towel Rail for use in bathrooms

Note: All dimensions are in millimeters (mm)

PLEASE NOTE: Specifications are for information purposes only. Whilst every effort has been made to ensure the product specifications are accurate, due to continuing product development and improvement the specifications are subject to change. Specifications can be used to rough in and fit timber supports in the wall however we recommend no holes are drilled without having the product on site or verifying the details with the manufacturer. Thermogroup cannot be held liable or responsible for errors due to updated specifications.