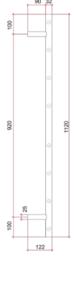

## **Thermorail 240V Ladder Towel Rail**

Electric Heated Towel Rail for use in bathrooms

Note: All dimensions are in millimeters (mm)

PLEASE NOTE: Specifications are for information purposes only. Whilst every effort has been made to ensure the product specifications are accurate, due to continuing product development and improvement the specifications are subject to change. Specifications can be used to rough in and fit timber supports in the wall however we recommend no holes are drilled without having the product on site or verifying the details with the manufacturer. Thermogroup cannot be held liable or responsible for errors due to updated specifications.