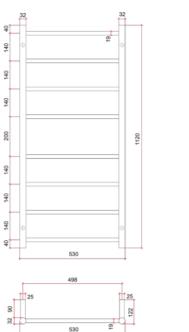

## **Thermorail 240V Ladder Towel Rail**

Electric Heated Towel Rail for use in bathrooms

Note: All dimensions are in millimeters (mm)

PLEASE NOTE: Specifications are for information purposes only. Whilst every effort has been made to ensure the product specifications are accurate, due to continuing product development and improvement the specifications are subject to change. Specifications can be used to rough in and fit timber supports in the wall however we recommend no holes are drilled without having the product on site or verifying the details with the manufacturer. Thermogroup cannot be held liable or responsible for errors due to updated specifications.