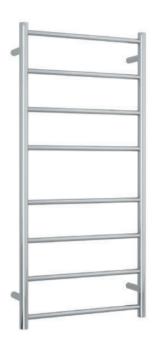

## **Thermorail 240V Ladder Towel Rail**

Electric Heated Towel Rail for use in bathrooms

Note: All dimensions are in millimeters (mm)

PLEASE NOTE: Specifications are for information purposes only. Whilst every effort has been made to ensure the product specifications are accurate, due to continuing product development and improvement the specifications are subject to change. Specifications can be used to rough in and fit timber supports in the wall however we recommend no holes are drilled without having the product on site or verifying the details with the manufacturer. Thermogroup cannot be held liable or responsible for errors due to updated specifications.