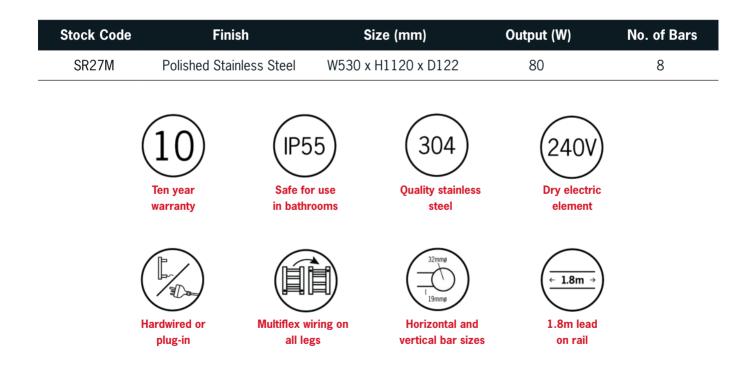

## **Thermorail 240V Ladder Towel Rail**

Electric Heated Towel Rail for use in bathrooms

Note: All dimensions are in millimeters (mm)

PLEASE NOTE: Specifications are for information purposes only. Whilst every effort has been made to ensure the product specifications are accurate, due to continuing product development and improvement the specifications are subject to change. Specifications can be used to rough in and fit timber supports in the wall however we recommend no holes are drilled without having the product on site or verifying the details with the manufacturer. Thermogroup cannot be held liable or responsible for errors due to updated specifications.