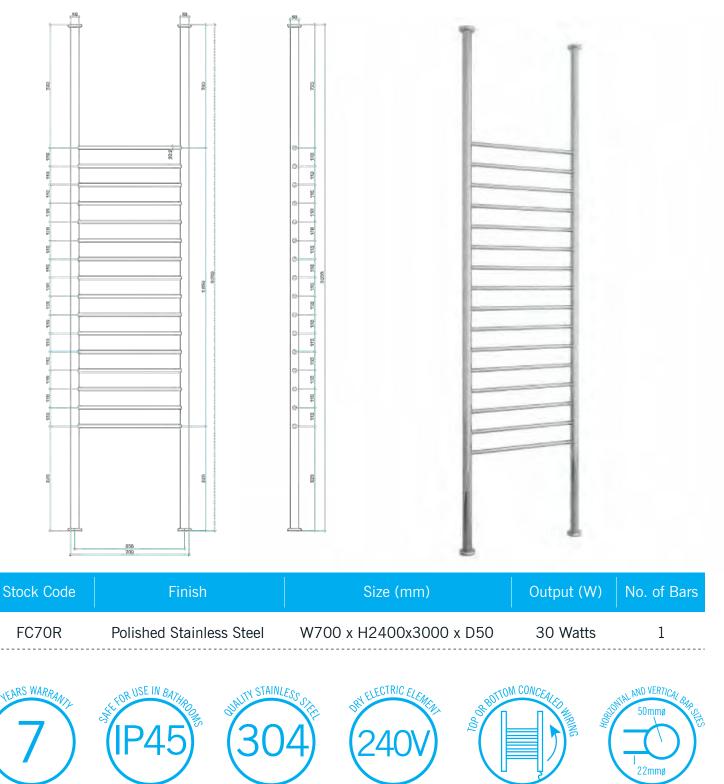

## **Thermorail Floor-to-Ceiling Towel Rails**

thermoral ELECTRIC TOWEL HEATERS

Please note: Specifications are for information purposes only. Whilst every effort has been made to ensure the product specifications are accurate, due to continuing product development and improvement the specifications are subject to change. Specifications can be used to rough in and fit timber supports in the wall however we recommend no holes are drilled without having the product on site or verifying the details with the manufacturer. Thermogroup cannot be held liable or responsible for errors due to updated specifications