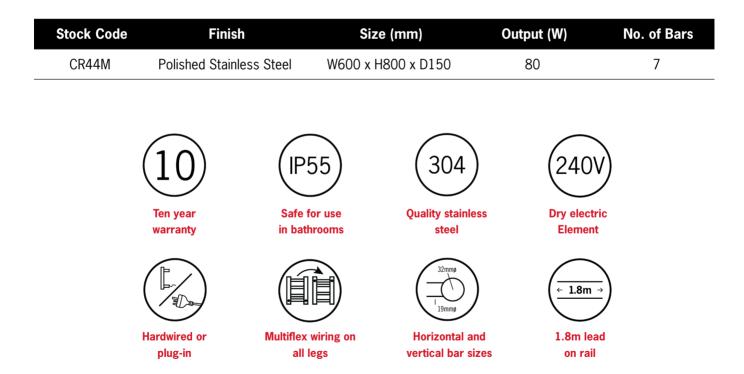

## **Thermorail 240V Ladder Towel Rail**

Electric Heated Towel Rail for use in bathrooms