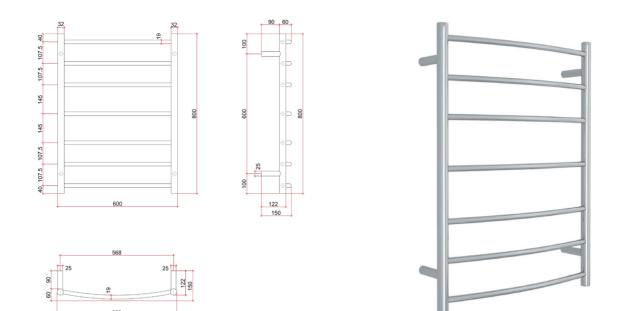

## Note: All dimensions are in millimeters (mm)

PLEASE NOTE: Specifications are for information purposes only. Whilst every effort has been made to ensure the product specifications are accurate, due to continuing product development and improvement the specifications are subject to change. Specifications can be used to rough in and fit timber supports in the wall however we recommend no holes are drilled without having the product on site or verifying the details with the manufacturer. Thermogroup cannot be held liable or responsible for errors due to updated specifications.